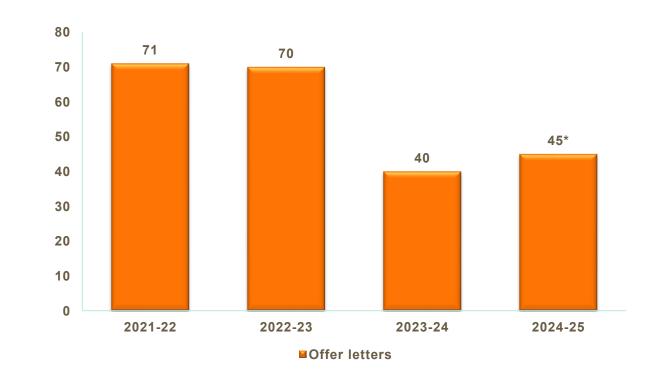

## Offer letters

## **Overall Placement Statistics**

|    | Academic year                       | 2021-22 | 2022-23 | 2023-24 | 2024-25* |
|----|-------------------------------------|---------|---------|---------|----------|
| 01 | No. of companies students placed in | 14      | 12      | 15      | 12       |
| 02 | No. of Placements (offer letters)   | 71      | 70      | 40      | 45       |
| 03 | No. of beneficiaries (Head Count)   | 50      | 49      | 37      | 35       |
| 04 | No. of eligible students            | 50      | 60      | 59      | 48       |
|    | Percentage Placement                | 100 %   | 82.00 % | 62.71 % | 72.91 %  |