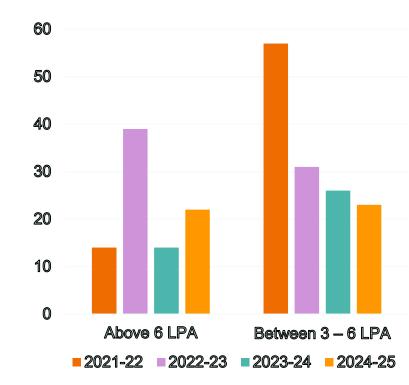

# **Package-wise Placement Statistics**

| Offer letters with package ↓   | 2021-22 | 2022-<br>23 | 2023-<br>24 | 2024-<br>25 |
|--------------------------------|---------|-------------|-------------|-------------|
| Above 6 Lakhs /<br>Annum       | 14      | 39          | 14          | 22          |
| Between 3 – 6 Lakhs<br>/ Annum | 57      | 31          | 26          | 23          |
| Total                          | 71      | 70          | 40          | 45          |