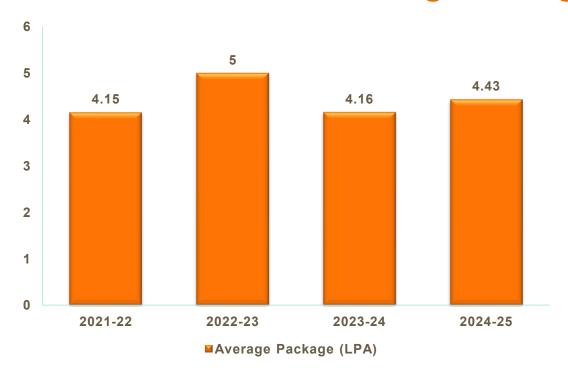

#### Kolhapur Institute of Technology's College of Engineering Kolhapur (Empowered Autonomous)



# Welcome to Department of Electrical Engineering

"Overview of Placements"





## **Our Recruiters**















































# **Average Package**











## Offer letters







## **Overall Placement Statistics**

|    | Academic year                       | 2021-22 | 2022-23 | 2023-24 | 2024-25* |
|----|-------------------------------------|---------|---------|---------|----------|
| 01 | No. of companies students placed in | 14      | 12      | 15      | 12       |
| 02 | No. of Placements (offer letters)   | 71      | 70      | 40      | 45       |
| 03 | No. of beneficiaries (Head Count)   | 50      | 49      | 37      | 35       |
| 04 | No. of eligible students            | 50      | 60      | 59      | 48       |
|    | Percentage Placement                | 100 %   | 82.00 % | 62.71 % | 72.91 %  |





# **Package-wise Placement Statistics**

| Offer letters with package ↓   | 2021-22 | 2022-<br>23 | 2023-<br>24 | 2024-<br